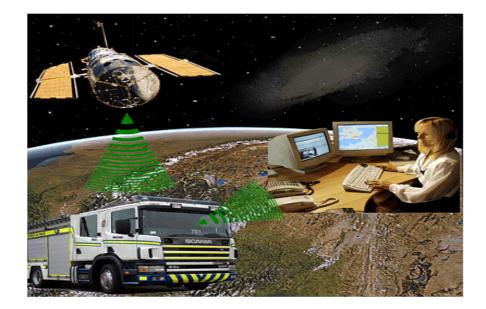

### Tandon Group Companies

**3G Wireless is focused on mission critical communication solutions** for Public Safety, Law Enforcement, Hospitality and Industrial segments

### 3G sources products from leading global OEMs including:

- Conventional radiosSecured Communication
- •MPT 1327 Digital Controlled Trunking •EDACS
- •DIGIPRO
- •GPS / AVLS Solutions / Telemetry -
- Industrial and Security
- Underground Communication Solutions
- •TETRA
- •HYDRA