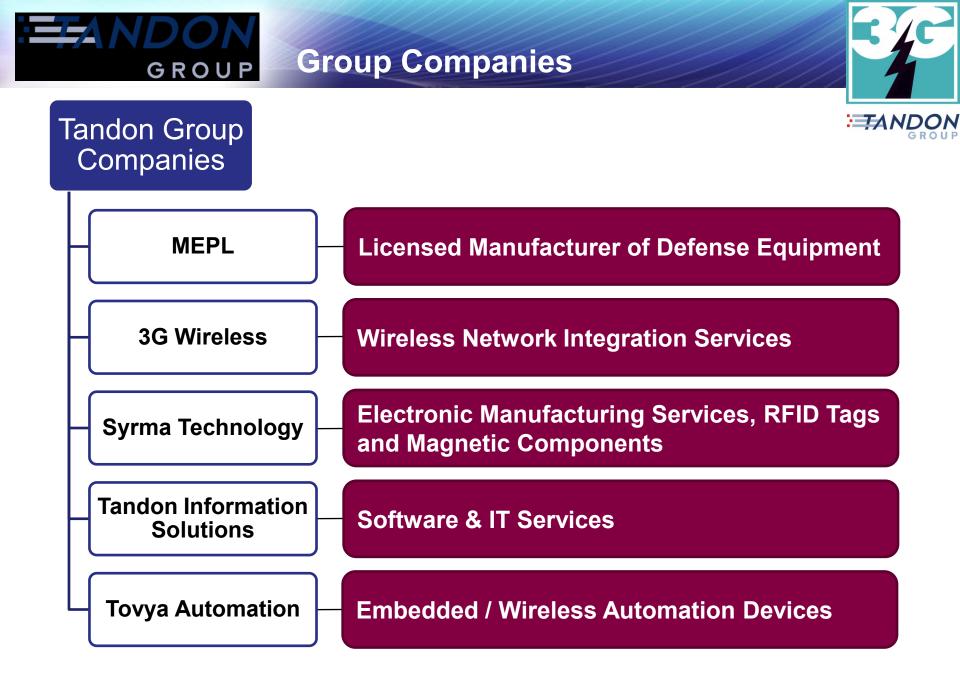

### Tandon Group Companies

**3G Wireless is focused on mission critical communication solutions** for Public Safety, Law Enforcement, Hospitality and Industrial segments

### Tandon Group Companies