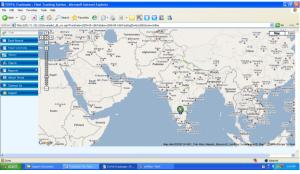

### **3G Wireless-AVLS/VTU**

### **TRACK MATE-Vehicle Tracking Unit**

- •World class Robust Hardware
- •Web based Software Solutions
- Excellent & Prompt after sale service

Public Safety / Police

Industry

Military / Defense