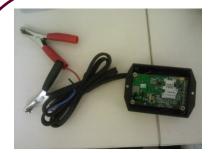

### VEHICLE TRACKING UNIT

### **TRACK MATE-Vehicle Tracking Unit**

- •World class Robust Hardware
- •Web based Software Solutions
- Excellent & Prompt after sale service

Public Safety / Police

Industry

Military / Defense