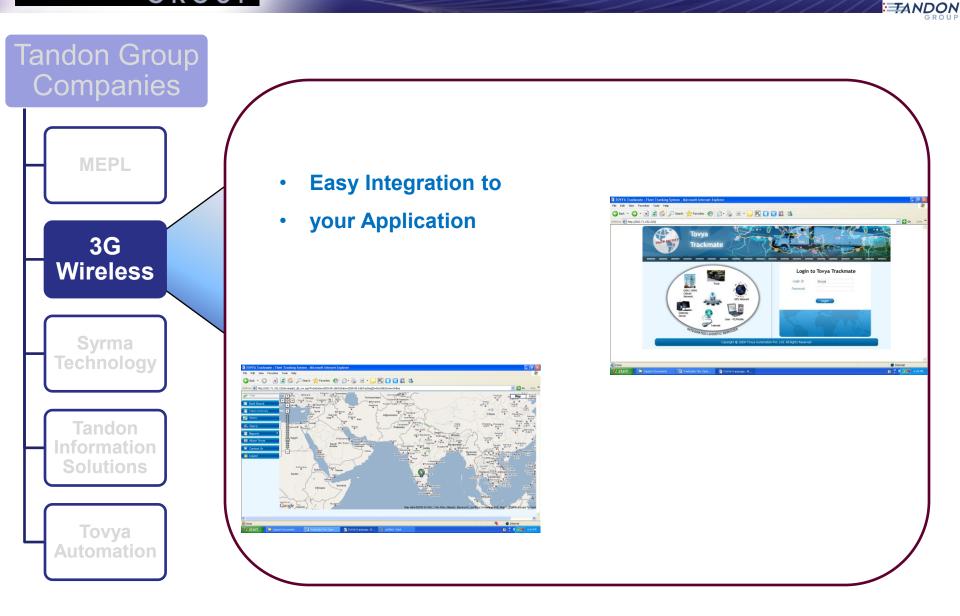

### **3G Wireless-AVLS/VTU**

### **TRACK MATE-Vehicle Tracking Unit**

- •World class Robust Hardware
- •Web based Software Solutions
- Excellent & Prompt after sale service

Public Safety / Police

Industry

Military / Defense