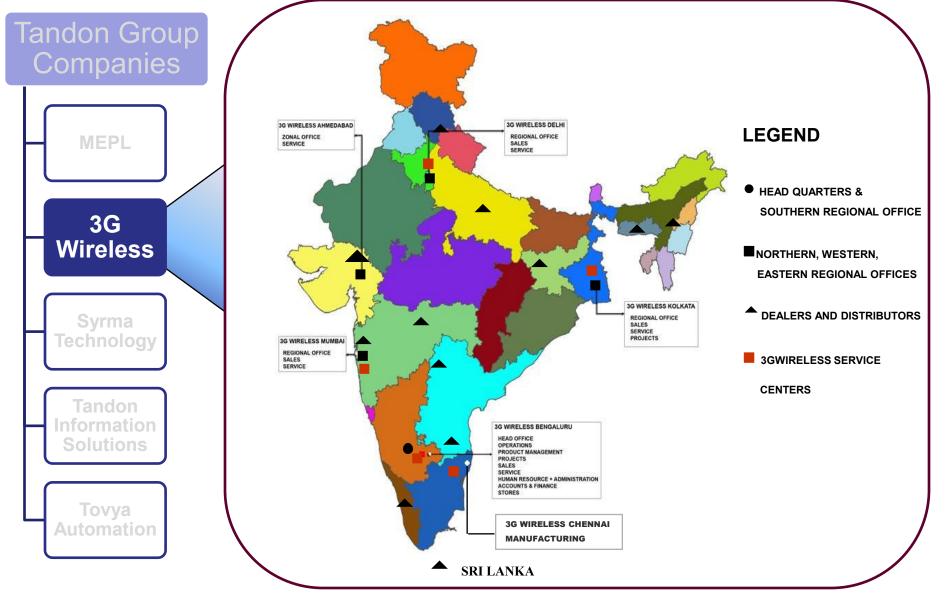

- •HYDRA



**Transportation** 







### Tandon Group Companies





### VEHICLE TRACKING UNIT



### **3G Wireless-AVLS/VTU**



### Tandon Group Companies







### **TRACK MATE-Vehicle Tracking Unit**

- •World class Robust Hardware
- •Web based Software Solutions
- Excellent & Prompt after sale service







Public Safety / Police



Industry



Military / Defense



## **GROUP 3G Wireless : Turnkey Communication 3G Wireless : Turnkey C**





Tandon Group

## **3G Wireless : Turnkey Communication**







# **GROUP 3G Wireless : Turnkey Communication 3G Wireless : Turnkey C**



Leader in Innovation and Entrepreneurial Manufacturing....for over 30 Years





Dell, Apple, IBM, Compaq, Seagate, Western Digital, Echostar

GROUP

#### Confidential



### **3G Wireless : Presence**





#### Confidential

### Syrma Technology Chennai Site Introduction



- Site began operations in 2005/06 in the Chennai SEZ for manufacturing of electronics
  - 90 Min to Chennai seaport / 20 Min to international airport
  - Easy import and export

GROUP

- Infrastructure advantages
- 100 K ft2 facilities
- 600+ employees, 50 engineers, 70 staff and 20 managers
- Expertise in high-mix, flexible volume precision manufacturing
- ISO9001-2000 / ISO14001 / TL9000 / ROHS





### Syrma Manufacturing Examples



### **PCBAs**



#### **Magnetic Assemblies**



#### **Electromechanical System Integration**



RFID Tags





### Syrma Technology Chennai Site PCBA Equipment



| PCBA Assembly                                                         | Reliability and Test Equipment