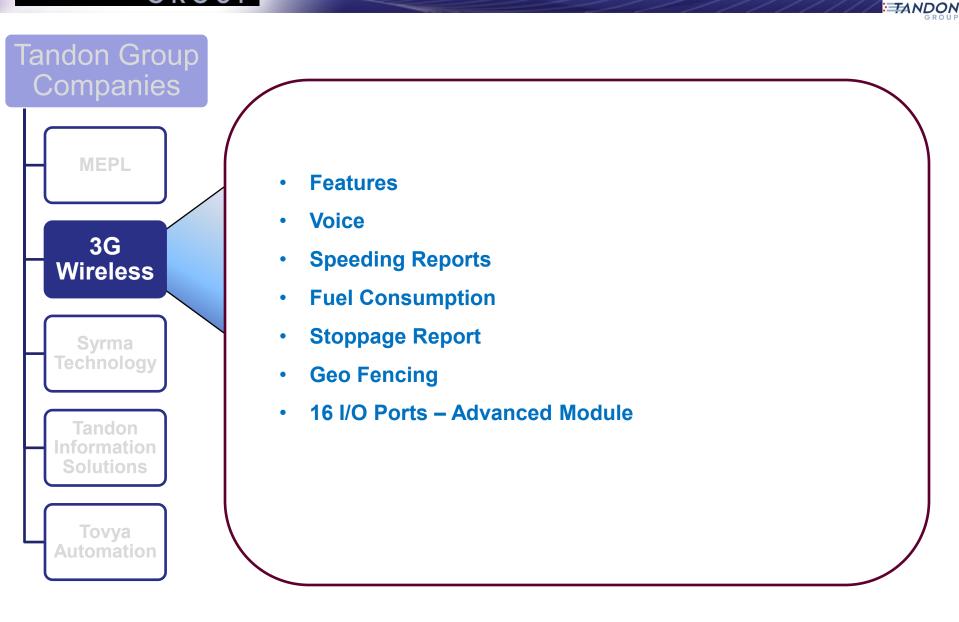

### **3G Wireless-AVLS/VTU**

### **TRACK MATE-Vehicle Tracking Unit**

- •World class Robust Hardware
- •Web based Software Solutions
- Excellent & Prompt after sale service

Public Safety / Police

Industry

Military / Defense